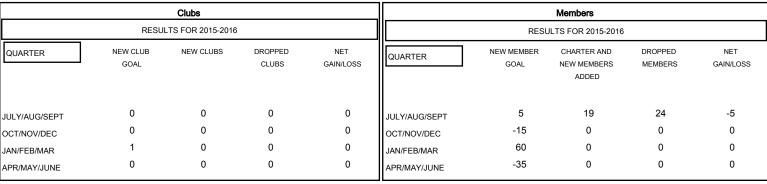

### GOALS AND ACTUAL NEW CLUBS CUMULATIVE

#### GOALS AND ACTUAL MEMBERS CUMULATIVE

| DROPPED CLUBS: 0  DROPPED MEMBERS |              | 8 CLUBS OF 58 ADDED 1 OR MORE NEW MEMBERS | GENDER DISTRIBU<br>MALE<br>FEMALE     | TION<br>1,148 (74.84%)<br>386 (25.16%) |           |
|-----------------------------------|--------------|-------------------------------------------|---------------------------------------|----------------------------------------|-----------|
| DECEASED  CLUB CANCELLED  OTHER   | 2<br>0<br>22 | CLICK HERE FOR HEALTH ASSESSMENT DATA     | FAMILY UNIT MEMBERS HEAD OF HOUSEHOLD |                                        | 164<br>81 |
| TOTAL                             | 24           |                                           | NON-HEAD OF HOUSEHOLD                 |                                        | 83        |