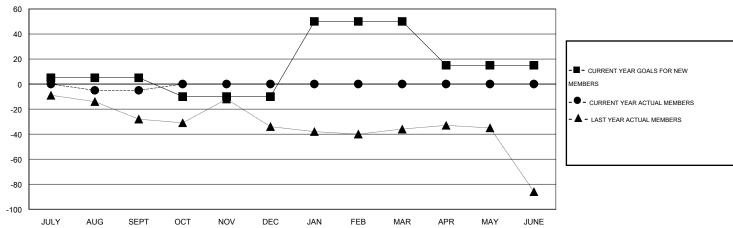

#### GOALS AND ACTUAL MEMBERS CUMULATIVE

| DROPPED CLUBS: 0  DROPPED MEMBERS |              | 8 CLUBS OF 58 ADDED 1 OR MORE NEW MEMBERS | GENDER DISTRIBU<br>MALE<br>FEMALE     | TION<br>1,148 (74.84%)<br>386 (25.16%) |           |
|-----------------------------------|--------------|-------------------------------------------|---------------------------------------|----------------------------------------|-----------|
| DECEASED  CLUB CANCELLED  OTHER   | 2<br>0<br>22 | CLICK HERE FOR HEALTH ASSESSMENT DATA     | FAMILY UNIT MEMBERS HEAD OF HOUSEHOLD |                                        | 164<br>81 |
| TOTAL                             | 24           |                                           | NON-HEAD OF HOUSEHOLD                 |                                        | 83        |